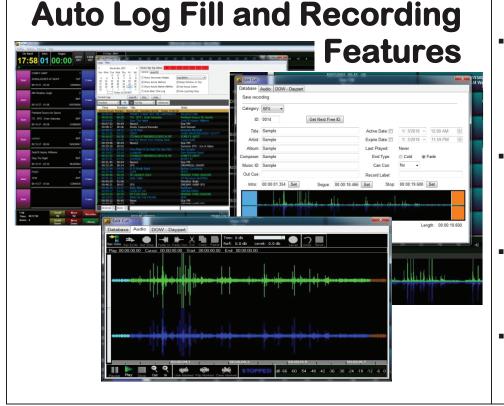

- You can create hourly logs or simply create a full day log. This can be accomplished line by line or by using the convenient auto fill feature
- PixPlus offers real-time recording with editing capabilities for complete customization of audio tracks
- Audio ingest and editing, voice recording and other advanced features adds to the functionality
- Export Sound Exchange reports to Excel spreadsheets