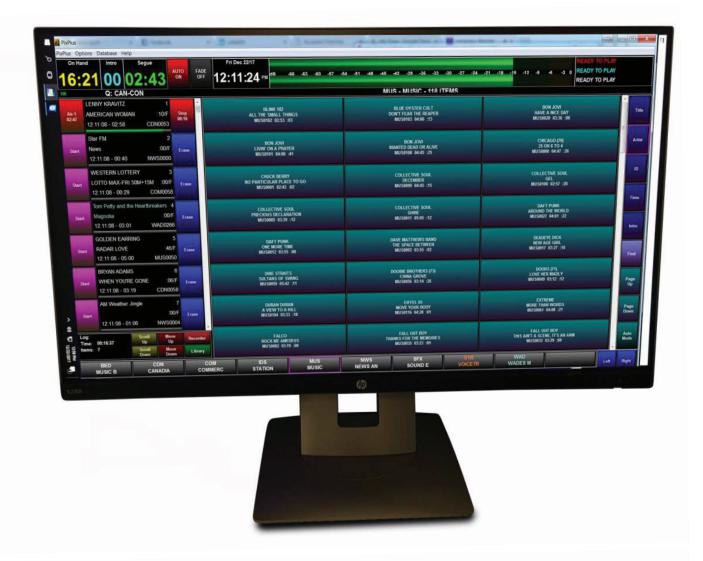

# iMediaTouch PixPlus

**iMediaTouch PixPlus:** The new addition to our automation product suite, perfectly suited for smaller commercial stations, educational institutions, LPFM operators, transmitter back-up installations, internet radio and applications where a full featured, larger solution is not required.

| PixPlus | Options Database Help                                                                                         |               |                                                               |                                                                |                                                                           |  |
|---------|---------------------------------------------------------------------------------------------------------------|---------------|---------------------------------------------------------------|----------------------------------------------------------------|---------------------------------------------------------------------------|--|
| 0n 1    | and Intro Segue<br>34 00 01:57                                                                                | AUTO<br>ON    | FADE 08:52:16 AM                                              | 40 457 454 451 448 445 442 439 436 433 430 427 424 4           | 21 -18 -15 -12 -3 -4 -3 0 READY TO PLAY<br>READY TO PLAY<br>READY TO PLAY |  |
| IK I    | 0001.07                                                                                                       |               |                                                               | MUS - MUSIC - 118 ITEMS                                        | READY TO PLAY                                                             |  |
|         | WEEZER 1<br>BUDDY HOLLY :00/F<br>08:51:34 - 02:38 MUS0114                                                     | Stop<br>60:42 | ALL THE SMALL THINGS<br>MUS0102 02:53 :03                     | BLUE OVSTER CULT<br>DON'T FLAR THE REAPER<br>MUSOROJ 64:06 :13 | DON JOYI<br>HAVE A NICE DAY<br>MUSARA 8326 :06                            |  |
| Start   | ELISE ESTRADA                                                                                                 | Erase         | BON JOVI<br>LIVIN ON A PRAYER<br>MUS0101 04:00 341            | BOR JOVI<br>WANTED DEAD OR ALIVE<br>MUSOIDE 64:45:25           | CHICAGO (70)<br>25 OR 6TO 4<br>MU59000 64:47 :25                          |  |
| Suit    | 08:51:34 - 03:46 CDN0038                                                                                      | Citato        | CHUCK BERRY<br>NO PARTICULAR PLACE TO GO<br>MUS0801 02:43 :02 | COLLECTIVE SOUL<br>DECEMBER<br>MUS0299 04-85 :15               | COLLECTIVE SOUL<br>GEL<br>MUSD100 02:57 :20                               |  |
|         | Weather Jingle 3<br>:00/F<br>08:51:34 - 01:06 NWS0003                                                         |               | COLLECTIVE SOUL<br>PRECIOUS DECLARATION<br>MUSINGS 03:39 :12  | COLLECTIVE SOUL<br>SHINE<br>MUS0011 65:05 :12                  | DAFT PUIK TH<br>AROUND THE WORLD<br>MUSBI27 04:01 :22                     |  |
| Start   | WESTERN LOTTERY 4<br>LOTTO MAX-50+30M :00/F                                                                   | Erase         | DAFT PUNK<br>ONE MORE TIME<br>NUS0012 03:55 :00               | DAVE MATTHEWS BAND<br>THE SPACE RETWEEN<br>MUSI002 03:55 :42   | DEADEYE DICK<br>NEW AGE GIRI,<br>MUS0017 03:27 :10                        |  |
|         | 08:51:34 - 00:29 COM0059<br>5                                                                                 |               | DIRE STRAITS<br>SULTANS OF SWING<br>MUS0059 05:42 :11         | DODBIE BROTHERS (73)<br>CHINA GROUP<br>MUS0056 (33:14:26       | DOORS (71)<br>LOVE HER MADLY<br>MUSD049 03:12 :12 Pa                      |  |
|         | Doesn't Make It Alright :00/F<br>08:51:34 - 03:26 WAD0022                                                     |               | DURAN DURAN<br>A VIEW TO A KILL<br>MUS0104 (03:33 :18         | EIFFEL 45<br>MOVE YOUR BODY<br>NUS0116 04:28 :01               | EXTREME<br>MORE THAN WORDS P2<br>MUSIN61 64:00 :21 Do                     |  |
| Start   | Of Monsters And Men         6           Little Tarks         :19/F           08:51:34 - 04:08         MUS0122 | Erase         | FALCO<br>ROCK ME AMEDEUS<br>MUSORIZ 03-19 :00                 | FALL OUT BOY<br>THANKS FOR THE MEMORIES<br>MUSIKIS K0.22 /45   | FALL OUT BOY<br>THIS ANT & SCENE, IT'S AN ARM<br>MUSPIG2 (63.29 :00       |  |
|         | AVRIL LAVIGNE 7<br>I'M WITH YOU :19/F                                                                         |               | AR AG AT AD 57 54 51 48 45 40 30 36 37 30 37 34 31 38 15 47   |                                                                |                                                                           |  |